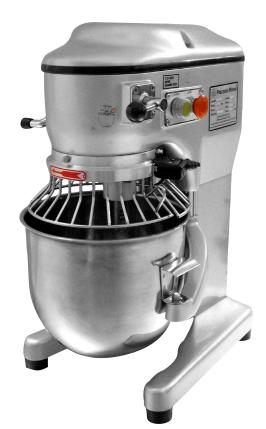

# **Standard Equipment and Features**

- >> Heavy Duty 1/3 Horse Power Motor
- >> 115 Volt
- >> 8 Amps
- Single Phase
- **>>** 115/60/1
- >> Gear-Driven Transmission
- >> 3-Speed
- >> Safety Bowl Guard
- >> Bowl Lift Safety
- >> Manual Bowl Lift
- >> Dough Hook
- >> Wire Whip
- >>> Beater/Paddle
- >> Stainless Steel Bowl
- >>> Bowl Locking Handles
- >> 7' Power Cord
- Counter-Top Model
- >> Industry Leading 3-Year-Limited Parts Warranty
- >> 1-Year Full Parts and Labor Warranty