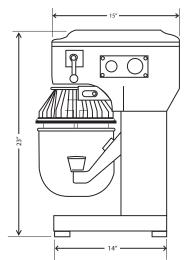

# **Standard Equipment and Features**

- >> Heavy Duty 1/3 Horse Power Motor
- >> 115 Volt
- >> 8 Amps
- Single Phase
- **>>** 115/60/1
- >> Gear-Driven Transmission
- >> 3-Speed
- >> Safety Bowl Guard
- >> Bowl Lift Safety
- >> Manual Bowl Lift
- >> Dough Hook
- >> Wire Whip
- >>> Beater/Paddle
- >> Stainless Steel Bowl
- >>> Bowl Locking Handles
- >> 7' Power Cord
- Counter-Top Model
- >> Industry Leading 3-Year-Limited Parts Warranty
- >> 1-Year Full Parts and Labor Warranty



Precision North America, LLC. 60 Commerce Ave. Albany, New York 12206





www.precisionmixers.com • Phone: 1-877-R-MIXERS (1-877-764-9377) • Fax: 518-462-3389



# **Specifications and Dimensions**







### **Electrical:**

- 115Volt
- 1-Phase Power
- 220V, 1 or 3 phase available

# Weight:

- 84 Pounds Net
- 95 Domestic shipping

# Warranty:

- 3-Year Limited Parts, (Motor, Transmission, and Drive-Train).
- 1-Full Year Parts and Labor.

# **Amp Draw Specifications**

| Phase | Volts | Amps |
|-------|-------|------|
| 1     | 115   | 8    |

#### **Dimensions**

### Mixer Body:

A: 12" Wide B: 23" High C: 15" Depth

#### Bowl:

Outside w/handles: 13"

Inside: 10½" Height: 9"

#### **Benefits**

#### Motor:

- Over-sized, Heavy-Duty, <sup>1</sup>/<sub>3</sub> Horse Power Motor
- Manual Reset Motor Overload

#### **Bowl Locking Handles:**

• Locks bowl in place

# **Power Supply:**

• 7' Length Power Cord

Easy Maintenance and Service National Network of Service Professionals

# Safe