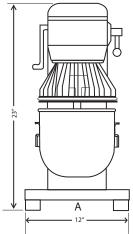

# **Standard Equipment and Features**

- >> Heavy Duty 1/3 Horse Power Motor
- >> 115 Volt
- >> 8 Amps
- Single Phase
- **>>** 115/60/1
- >> Gear-Driven Transmission
- >> 3-Speed
- >> Safety Bowl Guard
- >> Bowl Lift Safety
- >> Manual Bowl Lift
- >> Dough Hook
- >> Wire Whip
- >>> Beater/Paddle
- >> Stainless Steel Bowl
- >>> Bowl Locking Handles
- >> 7' Power Cord
- Counter-Top Model
- >> Industry Leading 3-Year-Limited Parts Warranty
- >> 1-Year Full Parts and Labor Warranty



Precision North America, LLC. 60 Commerce Ave. Albany, New York 12206





www.precisionmixers.com • Phone: 1-877-R-MIXERS (1-877-764-9377) • Fax: 518-462-3389



# **Specifications and Dimensions**







### **Electrical:**

- 115Volt
- 1-Phase Power
- 220V, 1 or 3 phase available

# Weight:

- 84 Pounds Net
- 95 Domestic shipping

# Warranty:

- 3-Year Limited Parts, (Motor, Transmission, and Drive-Train).
- 1-Full Year Parts and Labor.

# **Amp Draw Specifications**

| Phase | Volts | Amps |
|-------|-------|------|
| 1     | 115   | 8    |

#### **Dimensions**

### Mixer Body:

A: 12" Wide B: 23" High C: 15" Depth

#### Bowl:

Outside w/handles: 13"

Inside: 10½" Height: 9"

#### **Benefits**

#### Motor:

- Over-sized, Heavy-Duty, <sup>1</sup>/<sub>3</sub> Horse Power Motor
- Manual Reset Motor Overload

#### **Bowl Locking Handles:**

• Locks bowl in place

# **Power Supply:**

• 7' Length Power Cord

Easy Maintenance and Service National Network of Service Professionals

# Safety