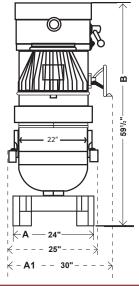

#### **Dimensions**

#### Mixer Body:

A: 24" Wide A1: 30" Wide

B: 59½" Wide C: 37" Wide

#### Bowl:

Outside w/handles: 25"

Inside: 19<sup>14</sup>/<sub>16</sub>" Height: 19<sup>1</sup>/<sub>2</sub>" Lip: 21<sup>1</sup>/<sub>2</sub>"

NOTE: Hub attachment not to be used while mixing