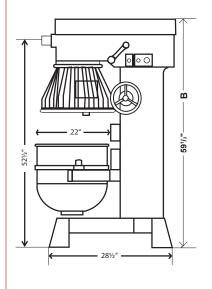

#### **Dimensions**

#### Mixer Body:

A: 24" Wide A1: 30" Wide

B: 59½" Wide C: 37" Wide

#### Bowl:

Outside w/handles: 25"

Inside: 19<sup>14</sup>/<sub>16</sub>" Height: 19<sup>1</sup>/<sub>2</sub>" Lip: 21<sup>1</sup>/<sub>2</sub>"

NOTE: Hub attachment not to be used while mixing