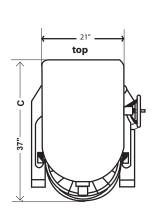

#### **Dimensions**

#### Mixer Body:

A: 24" Wide A1: 30" Wide

B: 59½" Wide C: 37" Wide