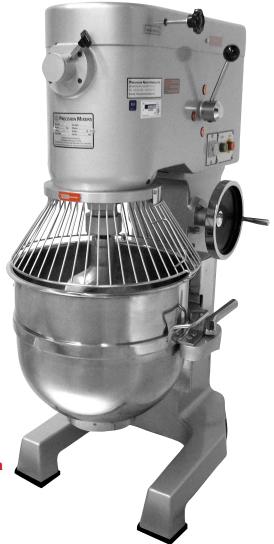

### **Standard Equipment and Features**

- >> 208/240 Volt
- >> Single or 3-Phase
- >> Gear-Reduction Transmission
- >> 30-Minute Timer with automatic shut-off
- >> 3-Speed
- >> #12 Attachment Hub
- >> Stainless Steel Bowl Guard
- >>> Bowl Lift Safety
- >> Manual Bowl Lift
- >> Dough Hook
- >> Beater/Paddle
- >> 80-quart Stainless Steel Bowl
- >> Bowl Dolly
- >> Bowl Locking Handles
- >> Bowl Stabilizer
- » Industry Leading 7-Year Unconditional Warranty on All Gears & Shafts in the Planetary & Transmission
- >> Also, Our Standard 1-Year / 3-Year Warranty

## **Optional Accessories**

- >> 40-quart Knockdown Plate
- >> 40-quart Bowl
- >> 40-quart Paddle, Hook, and whip
- >> Electric Bowl Lift
- >> 60-quart bowl

Please specify when ordering mixer.

Precision North America, LLC. 60 Commerce Ave. Albany, New York 12206

# **Model HD-60**