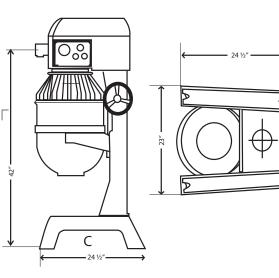

#### **Dimensions**

Mixer Body: A: 23" Wide B: 50" High C: 24 $\frac{1}{2}$ " Depth Bowl: Outside w/handles: 21 $\frac{1}{2}$ " Inside: 16 $\frac{3}{8}$ " Height: 17 $\frac{1}{4}$ "

NOTE: Hub attachment not to be used while mixing