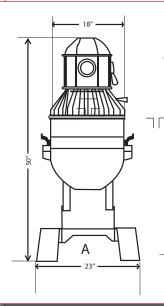

#### **Dimensions**

Mixer Body: A: 23" Wide B: 50" High C: 24 $\frac{1}{2}$ " Depth Bowl: Outside w/handles: 21 $\frac{1}{2}$ " Inside: 16 $\frac{3}{8}$ " Height: 17 $\frac{1}{4}$ "

NOTE: Hub attachment not to be used while mixing