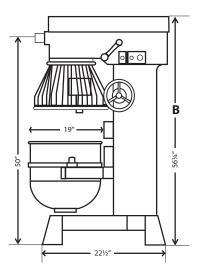

#### **Dimensions**

#### Mixer Body:

A: 24" Wide A1: 30" Wide

B: 59½" High C: 37" Depth

Bowl:

Outside w/handles: 25"

Inside: 18½" Height: 18¼"

NOTE: Hub attachment not to be used while mixing

**Benefits** 