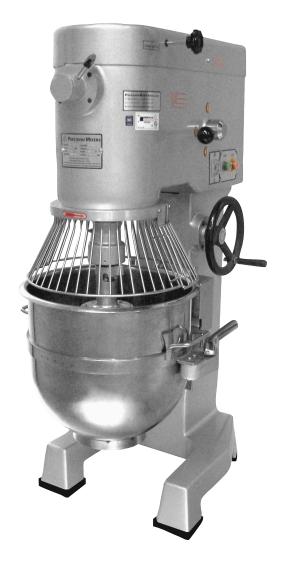

## **Standard Equipment and Features**

- >> 2 Horse Power Motor
- >> 208/230 Volt
- >> Single or 3-Phase
- >> Gear-Reduction Transmission
- >> 30-Minute Timer with automatic shut-off
- >> 3-Speed
- >> #12 Attachment Hub
- >> Stainless Steel Bowl Guard
- >> Manual Bowl Lift
- >> Bowl Lift Safety
- >> Dough Hook
- >> Wire Whip
- >> Beater/Paddle
- >> Stainless Steel Bowl
- >> Bowl Locking Handles
- >> Bowl Stabilizer
- >> Industry Leading, 3-Year Limited Parts Warranty
- >> 1-Year Full Parts and Labor Warranty

## Model V-60