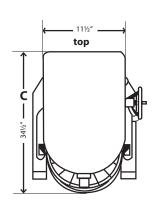

#### **Dimensions**

#### Mixer Body:

A: 24" Wide A1: 30" Wide

B: 59½" High C: 37" Depth

Bowl:

Outside w/handles: 25"

Inside: 18½" Height: 18¼"

NOTE: Hub attachment not to be used while mixing

**Benefits** 