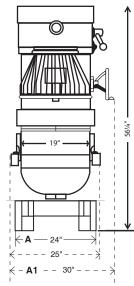

#### **Dimensions**

#### Mixer Body:

A: 24" Wide A1: 30" Wide

B: 59½" High C: 37" Depth

Bowl:

Outside w/handles: 25"

Inside: 18½" Height: 18¼"

NOTE: Hub attachment not to be used while mixing

**Benefits** 