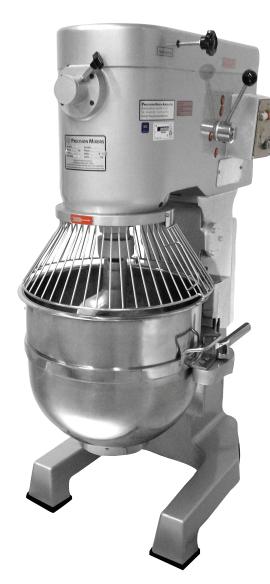

# **Standard Equipment and Features**

- >> 4 Horse Power Drive Motor 208/240 Volt
- » ¼ HP Lift Motor with gear reduction
- >> 3-Phase
- >> Gear-Reduction Transmission
- >> 30-Minute Timer with automatic shut-off
- >> 3-Speed
- >> #12 Attachment Hub
- >> Stainless Steel Bowl Guard
- >> Bowl Lift Safety
- >> Electric Bowl Lift
- >> Dough Hook
- >> Wire Whip
- >> Beater/Paddle
- >> Stainless Steel Bowl
- >> Bowl Locking Handles
- >> Bowl Stabilizer
- >> Bowl Dolly, for easy transportation of mixed product
- » Industry Leading, 3-Year Limited Parts Warranty
- >> 1-Year Full Parts and Labor Warranty

# **Model V-80EL**