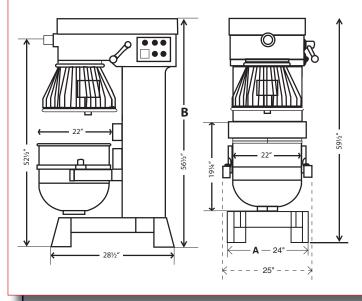

### **Dimensions**

#### Mixer Body:

A: 24" Wide B: 59½" High C: 37" Depth

#### Bowl:

Outside w/handles: 25"

Inside: 19<sup>3</sup>/<sub>4</sub>" Height: 19<sup>3</sup>/<sub>4</sub>"

NOTE: Hub attachment not to be used while mixing